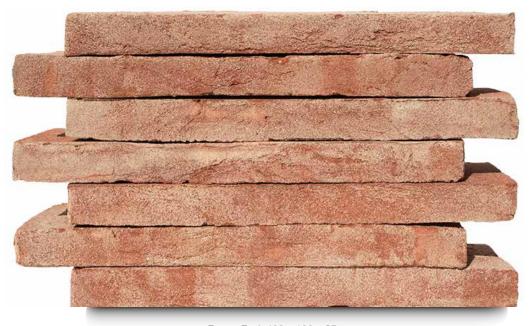

## Rosso Red

The Crest "Terracotta Linea" is a long and thin brick handmade format brick. Terracotta has always been a winning choice with innumerable shades of colour, durability and longevity plus the exemption of maintenance. All colours are obtained with the use of clays and natural pigments.

## 400 x 100 x **35mm**

compressive strength: ≥ 38.6 N/mm<sup>2</sup>

water absorption: ≤ 13.50%

durability: Class F2

weight per pack: 650kg

pack size: 96 x90cm

active soluble salts content: Class S2

dry weight per brick: 2.5kg

dimensional tolerences: Rm

Rosso Red: 400 x 100 x 35mm

call us 01430 432667 email info@crest-bst.co.uk www.crest-bst.co.uk

**LINEA** 

long format bricks by crest