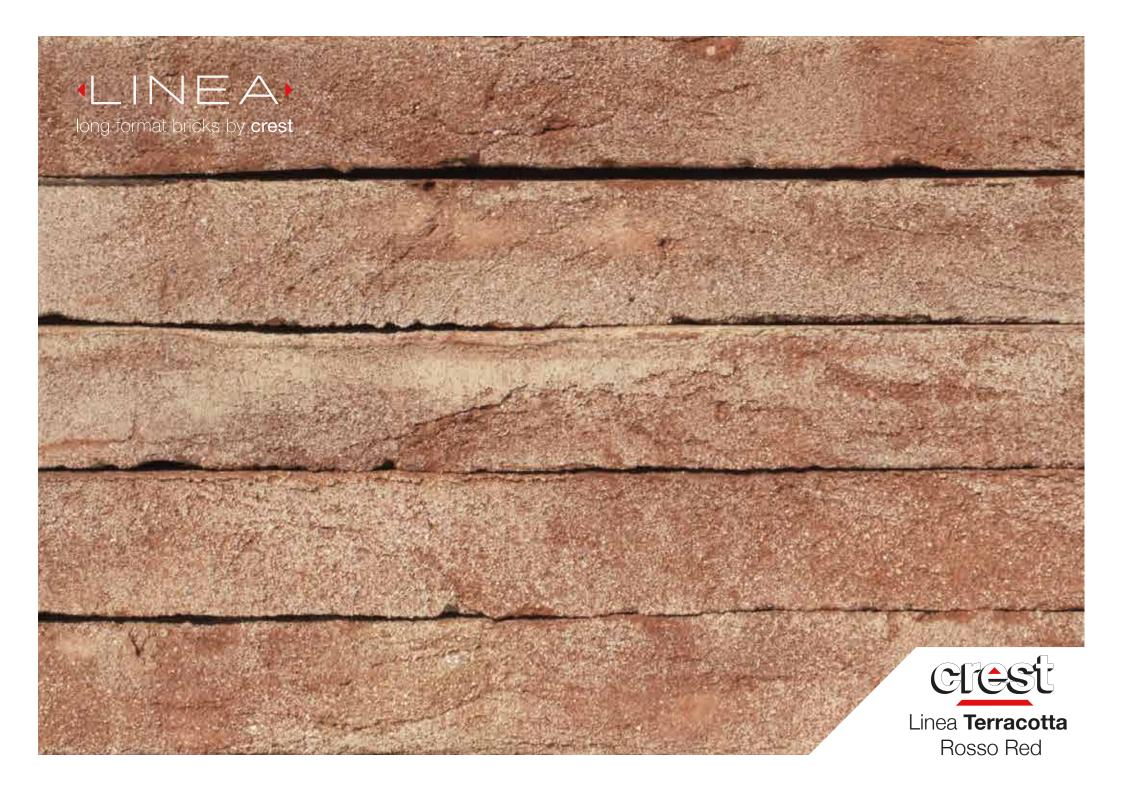

## Rosso Red

The Crest "Terracotta Linea" is a long and thin brick handmade format brick. Terracotta has always been a winning choice with innumerable shades of colour, durability and longevity plus the exemption of maintenance. All colours are obtained with the use of clays and natural pigments.

dimensional tolerences: Rm

Rosso Red: 400 x 100 x 35mm

call us 01430 432667 email info@crest-bst.co.uk www.crest-bst.co.uk

**LINEA** 

long format bricks by crest